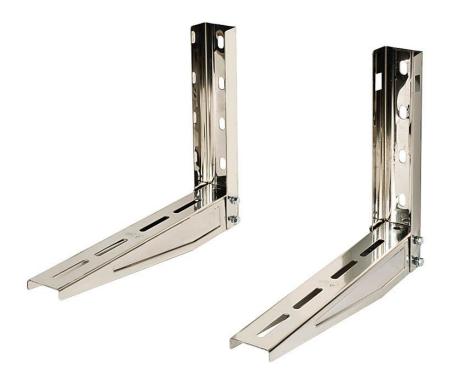

## HERCULES

The Hercules heavy duty condensing unit bracket from HMAX is a mounting kit that can take on up to 700 lbs.

It comes in electro-galvanized **painted** steel or **stainless steel** for a safe and rust free application!

BRACKETS

HERCULES Heavy duty Condensing Unit Bracket

VIBRATION DAMPERS FOR WALL BRACKETSBVD-1801-3/16" x 3/4" (Diameter x Height)<br/>Capacity: Up to 180 lbs/pieceBVD-2201-9/16" x 1-9/16" (Diameter x Height)<br/>Capacity: Up to 220 lbs/piece

|                 | HERCULES HEAVY DUTY WALL BRACKET          |  |
|-----------------|-------------------------------------------|--|
| Item #          | HWB-700                                   |  |
|                 | Electro-galvanized coated steel - painted |  |
| Depth           | 20 inches                                 |  |
| Height          | 16 inches                                 |  |
| Weight Capacity | 700lbs (350lbs each arm)                  |  |

|                 | HERCULES HEAVY DUTY WALL BRACKET |  |
|-----------------|----------------------------------|--|
| Item #          | HSSWB-700                        |  |
|                 | Stainless steel                  |  |
| Depth           | 20 inches                        |  |
| Height          | 16 inches                        |  |
| Weight Capacity | 700lbs (350lbs each arm)         |  |