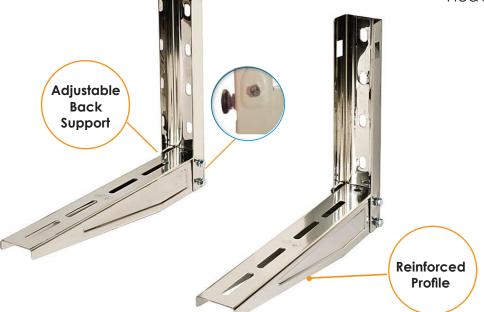

The adjustable back support is composed of a threaded body and a self-adjusting base plate made of fiberglass for a perfect fit on the wall. This additional base allows for a high absorption of any vibration.