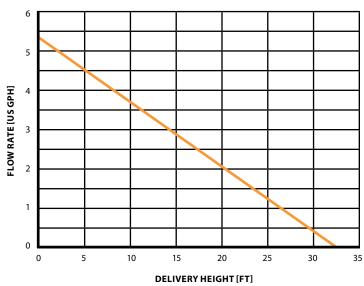

## WHY CHOOSE **ZENFLOW** CONDENSATE PUMPS

- Powerful Performance Rated for 10 kW | 34,000 Btu capacity, the pump can handle up to 5.3 gallons per hour, effectively pumping water up to 32.8 feet (10 M).
- Quiet Operation Operating at sound levels as low as 19 dBA, this pump ensures minimal noise, allowing you to enjoy a peaceful environment without interruption.
- Compact & Stylish With its sleek, compact design and stylish wall cladding, the pump seamlessly integrates into any minisplit system setup, providing both functionality and aesthetic appeal.
- Easy Installation Designed for simple, hassle-free installation, the pump can be mounted directly under your HVAC unit on either side.

| QUICK REFERENCE GUIDE    |                                      |
|--------------------------|--------------------------------------|
| Part Number              | ZENFLOW                              |
| For Conditioners Up To   | 10 kW                                |
| Main Voltage & Frequency | 100-240V, 50/60HZ                    |
| Power Consumption        | Operation: 4   Standby: 1.5W         |
| Max. Flow Rate           | 5.3 g/h / 20 l/h                     |
| Max. Delivery Height     | 32.8′ / 10 M                         |
| Pump Unit (L/W/H)        | 12.4 x 2.1 x 1.7" / 315 x 43 x 43 mm |
| Alarm Switch             | 100-240V, 5A<br>NC Normally Closed   |
| Pressure Hose            | 6 x 1.5mm                            |
| Sound Levels             | As low as 19 dBA                     |

## **FEATURES & BENEFITS**

The ZENFLOW Condensate Pump efficiently removes condensate from minisplit HVAC units. It handles up to 5.3 gallons per hour (20 l/h) and can pump water up to 32.8 feet (10 M). The low-noise membrane pump operates at just 19 dBA, making it ideal for both residential and commercial use. Its compact design allows easy installation under the air handler, and the integrated non-return valve prevents backflow. With low energy consumption, multi-voltage support (100-240V, 50/60Hz), and easy maintenance, the ZENFLOW Pump ensures reliable, durable performance.